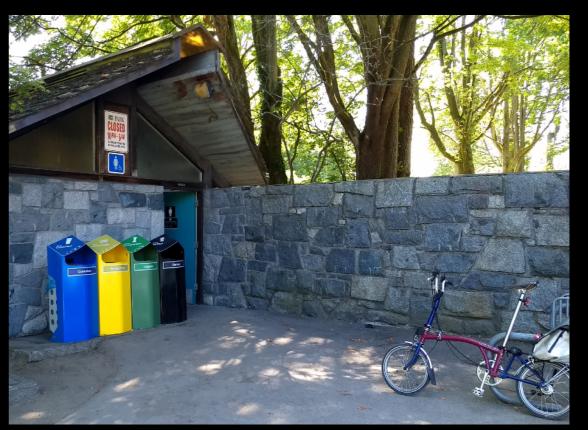

|  |  |  |  |
| Coordinate system                | WGS84                                                                                                                                                                                                                                       |  |  |  |  |
| Data set details                 | <ol> <li>Public washrooms (CSV) ■</li> <li>Public washrooms (XLS) ■</li> </ol>                                                                                                                                                              |  |  |  |  |

3. Public washrooms (KML) KML





















expose, reproduce, and transpose inequality.

## expose



# reproduce

"Every ism has two components: something we value and something we do not.

ш

Ableism values certain abilities, which leads to disableism: the discrimination against the 'less able'. Ableism often confuses the valuing or obsession with ability with the term disableism."

- Gregor Wolbring. 2008. The Politics of Ableism. Development 51, 2 (01 Jun 2008), 252–258. DOI: <a href="https://doi.org/10.1057/dev.2008.17">https://doi.org/10.1057/dev.2008.17</a>

## transpose







## so what?

# i have some questions!



### i don't have many answers

(so here's another toilet picture)