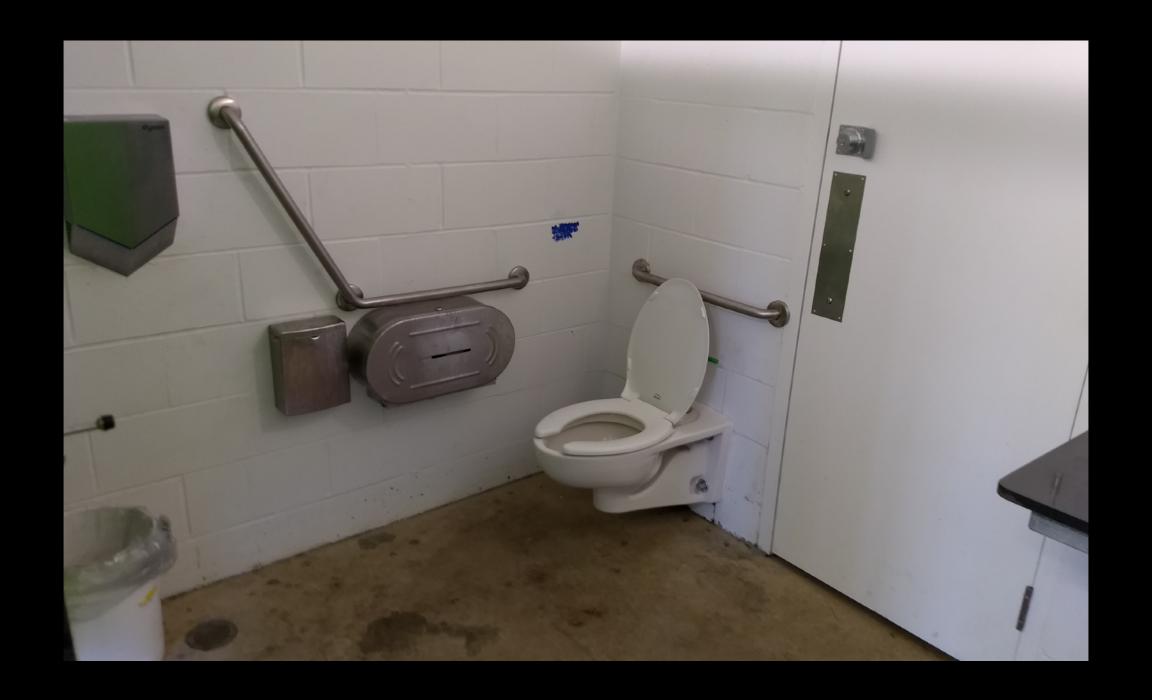

|  |  |  |  |

3. Public washrooms (KML) KML





















expose, reproduce, and transpose inequality.

## expose



# reproduce

"Every ism has two components: something we value and something we do not.

ш

Ableism values certain abilities, which leads to disableism: the discrimination against the 'less able'. Ableism often confuses the valuing or obsession with ability with the term disableism."

- Gregor Wolbring. 2008. The Politics of Ableism. Development 51, 2 (01 Jun 2008), 252–258. DOI: <a href="https://doi.org/10.1057/dev.2008.17">https://doi.org/10.1057/dev.2008.17</a>

## transpose







## so what?

# i have some questions!



### i don't have many answers

(so here's another toilet picture)