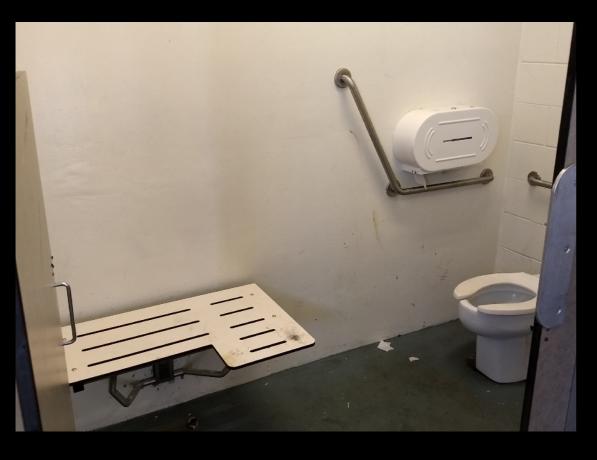

|  |  |  |  |
| Coordinate system                | WGS84                                                                                                                                                                                                                                       |  |  |  |  |
| Data set details                 | <ol> <li>Public washrooms (CSV) ■</li> <li>Public washrooms (XLS) ■</li> </ol>                                                                                                                                                              |  |  |  |  |

3. Public washrooms (KML) KML





















expose, reproduce, and transpose inequality.

## expose



# reproduce

"Every ism has two components: something we value and something we do not.

ш

Ableism values certain abilities, which leads to disableism: the discrimination against the 'less able'. Ableism often confuses the valuing or obsession with ability with the term disableism."

- Gregor Wolbring. 2008. The Politics of Ableism. Development 51, 2 (01 Jun 2008), 252–258. DOI: <a href="https://doi.org/10.1057/dev.2008.17">https://doi.org/10.1057/dev.2008.17</a>

## transpose







## so what?

# i have some questions!



### i don't have many answers

(so here's another toilet picture)