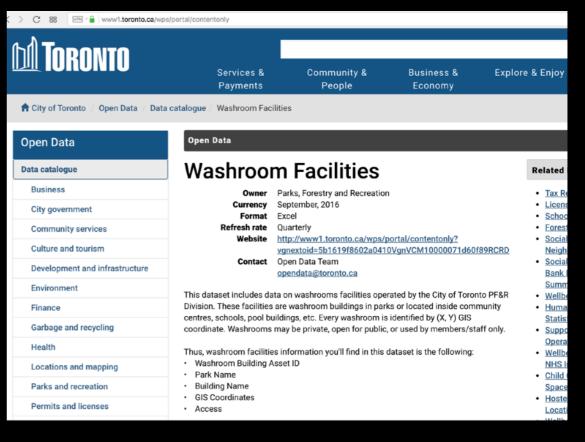

#### Open Data Catalogue

#### Public washrooms

| Public Washi oonis               |                                                                                                                                                                                                                                             |  |  |  |  |
|----------------------------------|---------------------------------------------------------------------------------------------------------------------------------------------------------------------------------------------------------------------------------------------|--|--|--|--|
| Data custodian                   | Engineering Services - Street Activities, Parks & Recreation                                                                                                                                                                                |  |  |  |  |
| Data currency comments           | This data set is scheduled to be updated quarterly.                                                                                                                                                                                         |  |  |  |  |
| Data set description             | This data set contains locations and attributes of all public washrooms that are on city streets and public parks.                                                                                                                          |  |  |  |  |
| Data accuracy comments           | <ul> <li>There is no known error but there may be some loss of quality from data entry errors. This list is manually maintained.</li> <li>The locations and coordinates shown are approximate locations of the washrooms.</li> </ul>        |  |  |  |  |
| Attributes                       | <ul> <li>PRIMARYIND</li> <li>NAME</li> <li>ADDRESS</li> <li>TYPE</li> <li>LOCATION</li> <li>SUMMER_HOURS</li> <li>WINTER_HOURS</li> <li>WHEELCHAIR_ACCESS</li> <li>MAINTAINER</li> <li>NOTE</li> <li>LATITUDE</li> <li>LONGITUDE</li> </ul> |  |  |  |  |
| Websites for further information | Sidewalk fixtures and amenities                                                                                                                                                                                                             |  |  |  |  |
| Coordinate system                | WGS84                                                                                                                                                                                                                                       |  |  |  |  |
| Data set details                 | <ol> <li>Public washrooms (CSV) ■</li> <li>Public washrooms (XLS) ■</li> </ol>                                                                                                                                                              |  |  |  |  |

3. Public washrooms (KML) KML

expose, reproduce, and transpose inequality.