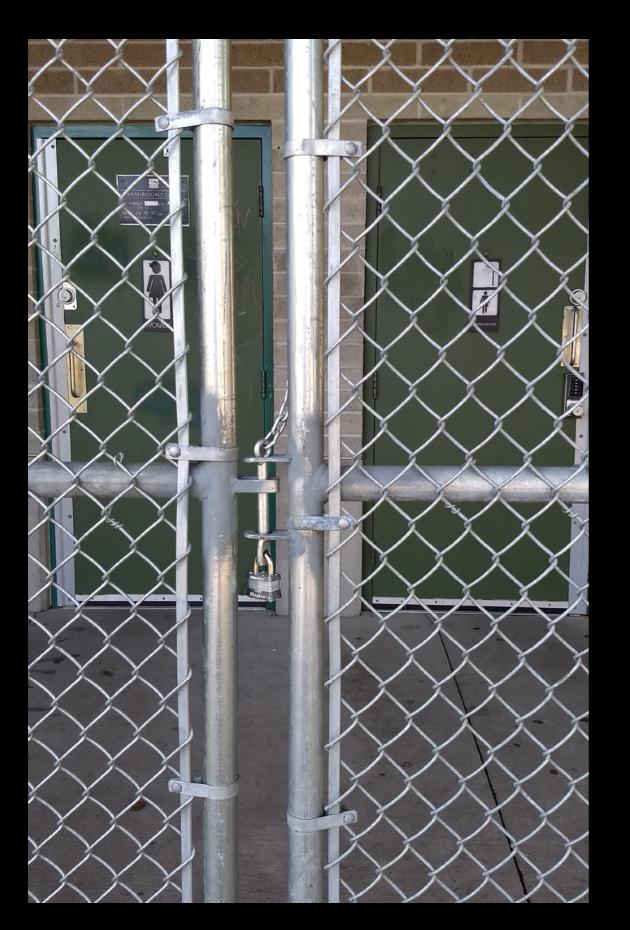

expose, reproduce, and transpose inequality.

3. Public washrooms (KML) KML

expose, reproduce, and transpose inequality.