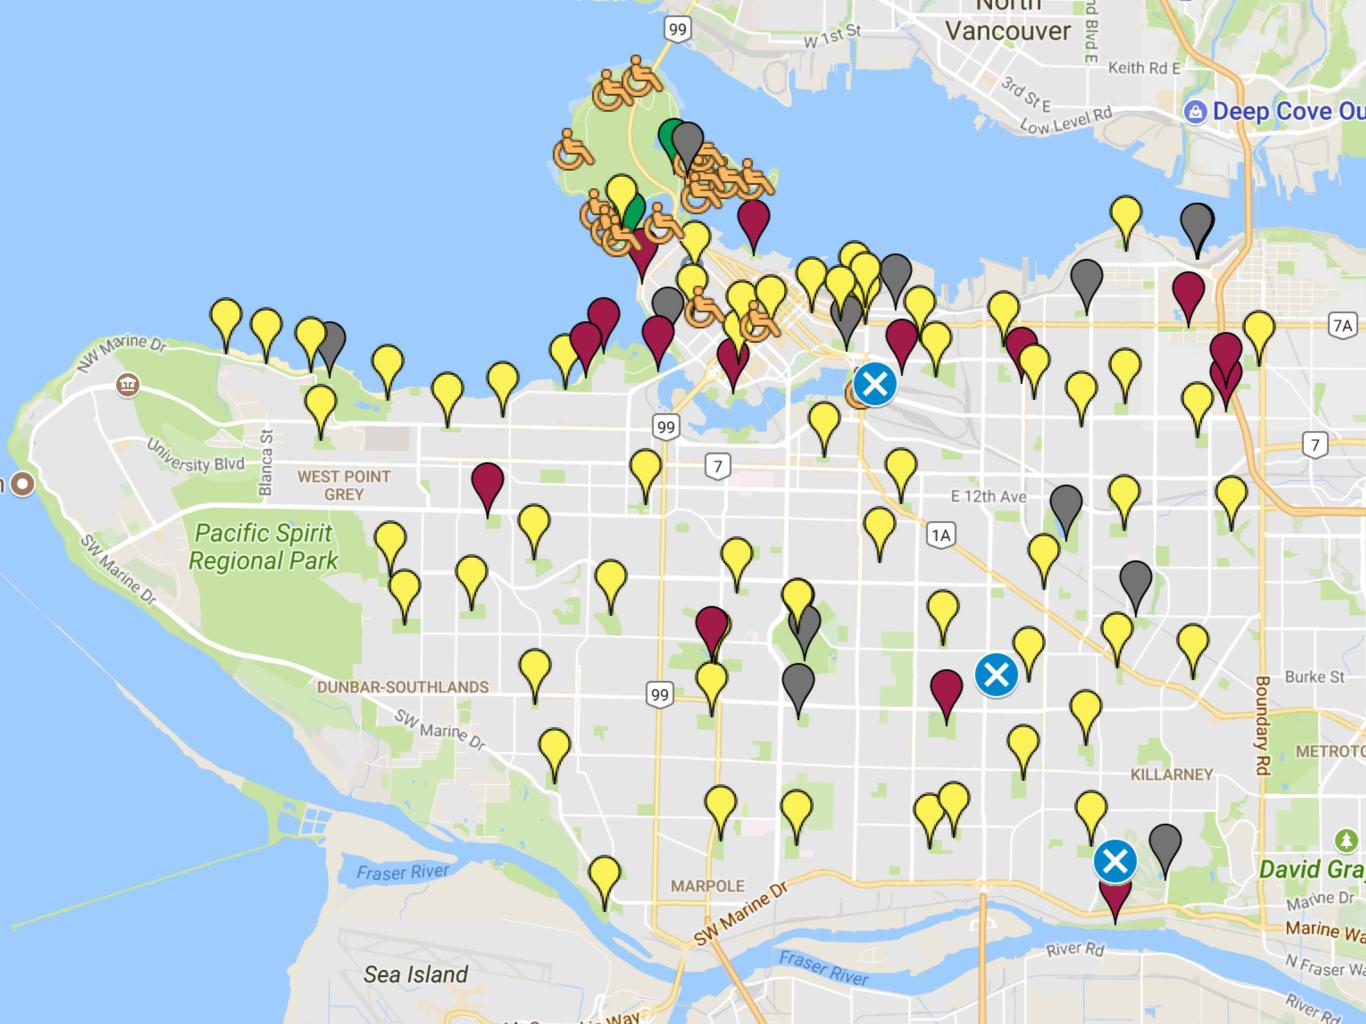

#### Public washrooms

| Public Washi oonis               |                                                                                                                                                                                                                                             |  |  |  |  |
|----------------------------------|---------------------------------------------------------------------------------------------------------------------------------------------------------------------------------------------------------------------------------------------|--|--|--|--|
| Data custodian                   | Engineering Services - Street Activities, Parks & Recreation                                                                                                                                                                                |  |  |  |  |
| Data currency comments           | This data set is scheduled to be updated quarterly.                                                                                                                                                                                         |  |  |  |  |
| Data set description             | This data set contains locations and attributes of all public washrooms that are on city streets and public parks.                                                                                                                          |  |  |  |  |
| Data accuracy comments           | <ul> <li>There is no known error but there may be some loss of quality from data entry errors. This list is manually maintained.</li> <li>The locations and coordinates shown are approximate locations of the washrooms.</li> </ul>        |  |  |  |  |
| Attributes                       | <ul> <li>PRIMARYIND</li> <li>NAME</li> <li>ADDRESS</li> <li>TYPE</li> <li>LOCATION</li> <li>SUMMER_HOURS</li> <li>WINTER_HOURS</li> <li>WHEELCHAIR_ACCESS</li> <li>MAINTAINER</li> <li>NOTE</li> <li>LATITUDE</li> <li>LONGITUDE</li> </ul> |  |  |  |  |
| Websites for further information | Sidewalk fixtures and amenities                                                                                                                                                                                                             |  |  |  |  |
| Coordinate system                | WGS84                                                                                                                                                                                                                                       |  |  |  |  |
| Data set details                 | <ol> <li>Public washrooms (CSV) ■</li> <li>Public washrooms (XLS) ■</li> </ol>                                                                                                                                                              |  |  |  |  |

3. Public washrooms (KML) KML

expose, reproduce, and transpose inequality.