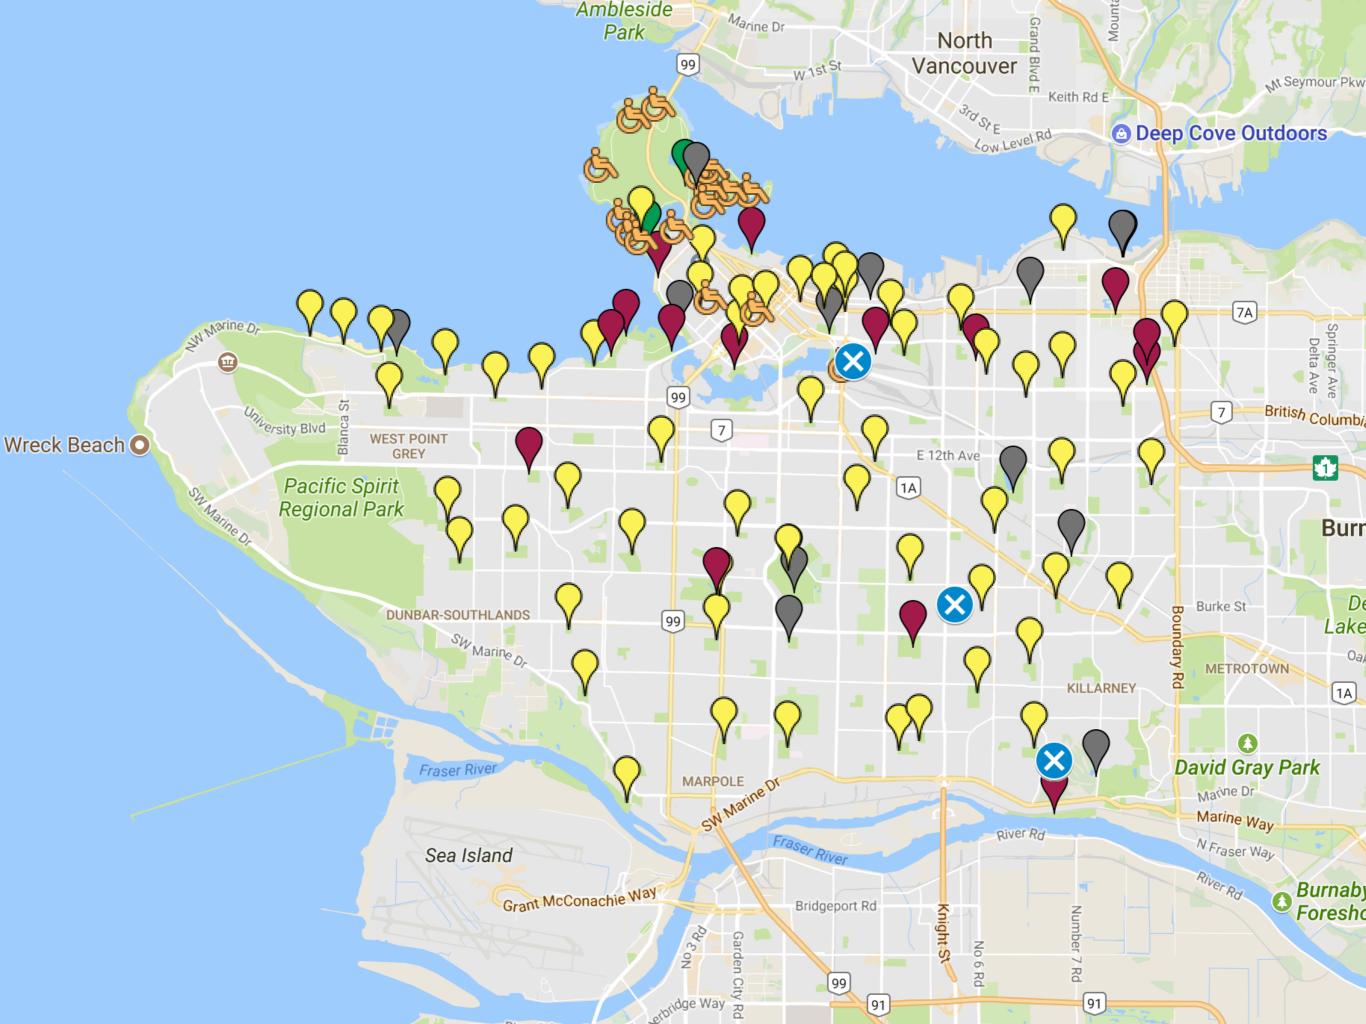

#### Public washrooms

| Public Washi oonis               |                                                                                                                                                                                                                                             |  |  |  |  |
|----------------------------------|---------------------------------------------------------------------------------------------------------------------------------------------------------------------------------------------------------------------------------------------|--|--|--|--|
| Data custodian                   | Engineering Services - Street Activities, Parks & Recreation                                                                                                                                                                                |  |  |  |  |
| Data currency comments           | This data set is scheduled to be updated quarterly.                                                                                                                                                                                         |  |  |  |  |
| Data set description             | This data set contains locations and attributes of all public washrooms that are on city streets and public parks.                                                                                                                          |  |  |  |  |
| Data accuracy comments           | <ul> <li>There is no known error but there may be some loss of quality from data entry errors. This list is manually maintained.</li> <li>The locations and coordinates shown are approximate locations of the washrooms.</li> </ul>        |  |  |  |  |
| Attributes                       | <ul> <li>PRIMARYIND</li> <li>NAME</li> <li>ADDRESS</li> <li>TYPE</li> <li>LOCATION</li> <li>SUMMER_HOURS</li> <li>WINTER_HOURS</li> <li>WHEELCHAIR_ACCESS</li> <li>MAINTAINER</li> <li>NOTE</li> <li>LATITUDE</li> <li>LONGITUDE</li> </ul> |  |  |  |  |
| Websites for further information | Sidewalk fixtures and amenities                                                                                                                                                                                                             |  |  |  |  |
| Coordinate system                | WGS84                                                                                                                                                                                                                                       |  |  |  |  |
| Data set details                 | <ol> <li>Public washrooms (CSV) ■</li> <li>Public washrooms (XLS) ■</li> </ol>                                                                                                                                                              |  |  |  |  |

3. Public washrooms (KML) KML

expose, reproduce, and transpose inequality.