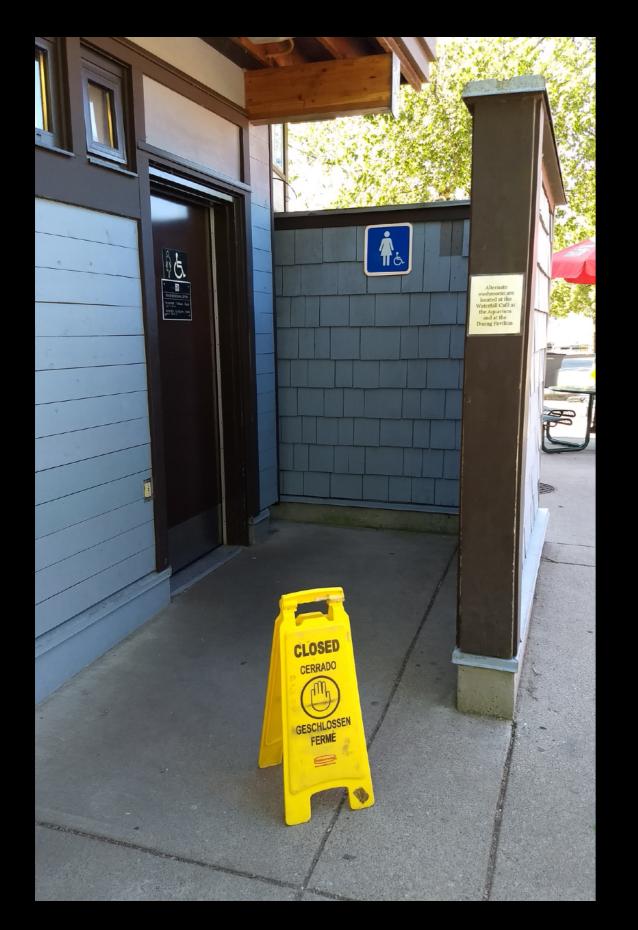

| 24 hrs                | 24 hrs                | No          |
|      | Robson at Granville              |                        | Automated Public Toile | NW corner of intersect   | 24 hrs                | 24 hrs                | Yes         |
| 104  | Bute at Davie                    |                        | Automated Public Toile | NE corner of intersecti  | 24 hrs                | 24 hrs                | No          |
|      | Nelson Park                      |                        | Automated Public Toile |                          | 24 hrs                | 24 hrs                | Yes         |
|      |                                  |                        |                        |                          |                       |                       |             |







expose, reproduce, and transpose inequality.

### Vanessa

@van\_tho vanessa@cs.au.dk



# online vs. offline inequalities

examining disableist infrastructure via open data.

# a bit more about my project







Return to data catalogue index
Return to Open
Data home page
Terms of Use

#### Open Data Catalogue

#### Public washrooms

| Public Washi oonis               |                                                                                                                                                                                                                                             |  |  |  |  |
|----------------------------------|--------------------------------------------------------------------------------------------------------------------------------------