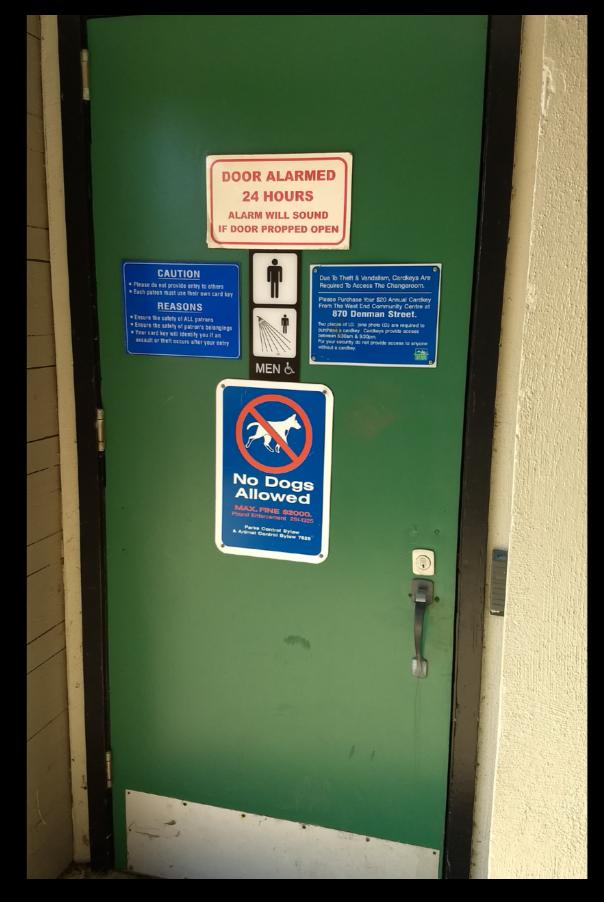

expose, reproduce, and transpose inequality.

3. Public washrooms (KML) KML

expose, reproduce, and transpose inequality.