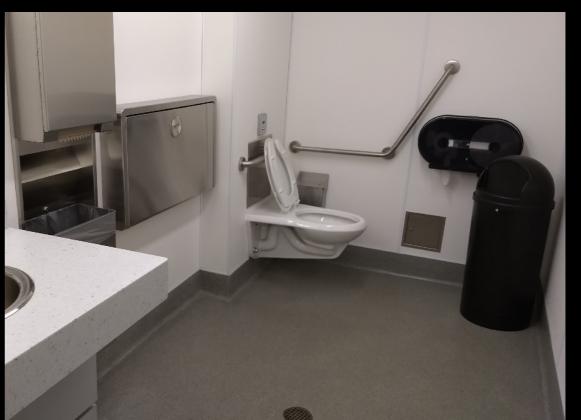

|  |  |  |  |
| Coordinate system                | WGS84                                                                                                                                                                                                                                       |  |  |  |  |
| Data set details                 | <ol> <li>Public washrooms (CSV) ■</li> <li>Public washrooms (XLS) ■</li> </ol>                                                                                                                                                              |  |  |  |  |

3. Public washrooms (KML) KML





















expose, reproduce, and transpose inequality.

## expose



# reproduce

"Every ism has two components: something we value and something we do not.

ш

Ableism values certain abilities, which leads to disableism: the discrimination against the 'less able'. Ableism often confuses the valuing or obsession with ability with the term disableism."

- Gregor Wolbring. 2008. The Politics of Ableism. Development 51, 2 (01 Jun 2008), 252–258. DOI: <a href="https://doi.org/10.1057/dev.2008.17">https://doi.org/10.1057/dev.2008.17</a>

## transpose







## so what?

# i have some questions!



### i don't have many answers

(so here's another toilet picture)